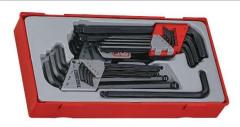

### **BALL POINT HEX & TX KEY SET TT1 28 PIECES**

Includes a range of ball point keys covering metric and AF hex key & TX keys Removable lid and dove tail joints
Organised in a tool tray module size 1 (TT1)