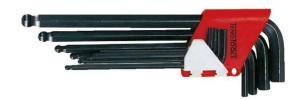

## **BALL POINT HEX KEY SETS**

Ball point end on the long key end giving access at angles of up to 25° Ideal for use in confined spaces

Regular hex end on the short arm giving the ability to apply higher torque Chrome vanadium steel with a black finish

Each key can be easily removed or used by simply twisting in it's individual holder Supplied with a folding plastic holder to keep the keys together Available in Metric & Imperial and different pieces