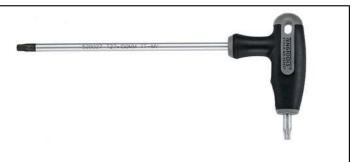

## T HANDLE BALL POINT TX KEY

TPX type on the long key end for tamper proof TX fastenings
Regular TX end on the short arm giving the ability to apply higher torque
Manufactured in chrome molybdenum for extra strength
Ergonomically designed bi-material handle for use with higher torque
Hole in the handle for hanging or for use with a fall protection wire