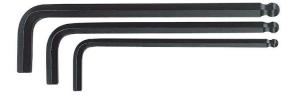

## **BALL POINT HEX KEY METRIC**

Ball point end on the long key end giving access at angles of up to 25° Ideal for use in confined spaces

Regular hex end on the short arm giving the ability to apply higher torque Manufactured in chrome vanadium steel with a black phosphate finish Individually marked for size for easier identification