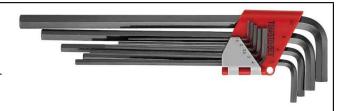

### **EXTRA LONG HEX KEY SETS**

Regular hex end on both arms giving the ability to apply higher torque Chrome vanadium steel with a black finish

Each key can be easily removed or used by simply twisting in it's individual holder Supplied with a folding plastic holder to keep the keys together