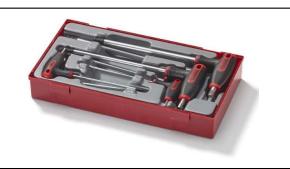

### T-HANDLE BALL POINT HEX KEY SETS

Ball point end on the long key end giving access at angles of up to 25° Regular hex end on the short arm gives the ability to apply higher torque Removable lid and dove tail joints

Organised in a tool tray module size 1 (TT1)