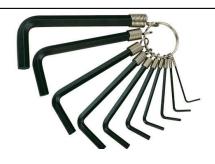

### **HEX KEY SET 10 PIECES**

Chrome vanadium steel with a black finish
Each key can be removed by simply unscrewing from it's individual holder
Supplied on a ring to keep the keys together