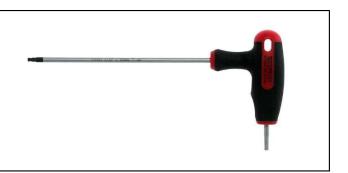

### T HANDLE BALL POINT HEX KEY

Ball point end on the long key end giving access at angles of up to 25° Ideal for use in confined spaces

Regular hex end on the short arm giving the ability to apply higher torque Manufactured in chrome molybdenum for extra strength

Ergonomically designed bi-material handle for easy use with higher torque Hole in the handle for hanging or for use with a fall protection wire Available in both Metric & Imperial Sizes