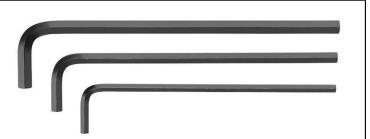

### EXTRA LONG HEX KEY METRIC

Extra long metric hexagon key wrench Individually marked for size

Available in both Metric & Imperial Sizes

Manufactured in chrome vanadium steel with a black phosphate finish Available in both Metric & Imperial Sizes