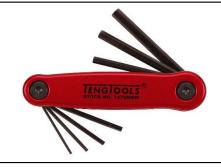

## FOLDING HEX KEY SET 1.5-6 MM ALU 7 PIECES

Chrome vanadium steel with a black finish Retractable keys held in a fold up aluminium holder Designed and manufactured to DIN2936