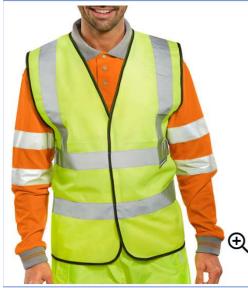

## Hi Viz Waistcoat Full App. G Saturn Yellow

Item Code: WCENG Uom: Each

Colour: Saturn Yellow

Sizes: S-7XL

- Hi visibility waistcoat
- 100% polyester
   Hook and loop fastening
- · Retro-reflective tape
- 2 x body bands
- 2 x braces
- EN ISO 20471 Class 2 high visibility