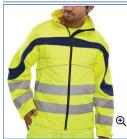

# **High Visibility Clothing**







## Hi Viz Waistcoat Full App. G Saturn Yellow

Item Code: WCENG Uom: Each

Colour: Saturn Yellow



Sizes: S-7XL

- Hi visibility waistcoat
- 100% polyester
   Hook and loop fastening
- · Retro-reflective tape
- 2 x body bands
- 2 x braces
- EN ISO 20471 Class 2 high visibility



Eton Hi-viz Soft Shell Jacket Saturn

Yellow / Navy Item Code: ET408Y Uom: Each

### BEESWIFT

**High Visibility Fleece Lined Bomber** 



( )

Pull On Hoody Sweatshirt Saturn

Reversible Bodywarmer Saturn Yellow

Yellow Item Code: BSSSH25SY Uom: Each

PU coating to hi-vis side.
Navy polycotton diamond quilt on reverse.
Heavy duty zip.
2 patch pockets on both sides.
Mobile phone compartment on quilted side.
Retro-Reflective tape.

Colour: Saturn Yellow

 $\oplus$ 

⊕



### **◎** BEESWIFT

## Railspec Trousers Orange

Colour: Orange

Sizes: 30-30S

- "Railppect Trousers
   280gm 80 20 polyester cotton
   Tellon treatment coated for improved soil release
   Tellon treatment coated for improved soil release
   Durable hard wearing whilst remaining soft and comfortable
   Triple sewn seams