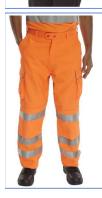

## Railspec Trousers Orange

Colour: Orange

Sizes: 30-30S

- "Railppect Trousers
   280gm 80 20 polyester cotton
   Tellon treatment coated for improved soil release
   Tellon treatment coated for improved soil release
   Durable hard wearing whilst remaining soft and comfortable
   Triple sewn seams for extra strength
   7 Belt loop waisthand
   7 Belt loop waisthand
   8 V kang op podetes
   None pad pockets
   None pad pockets
   None pad pockets
   None pad pockets
   1 all and short leg option available
   1