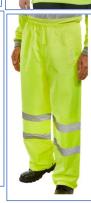

### Traffic Trousers Saturn Yellow

Colour: Saturn Yellow

Sizes: S-5XL

- Heavyweight PVC coated polyester
   Elasticated waist
   2 position stud adjustment to legs
   2 x Side pockets with storm flaps
   Fully taped seams
   Retro-reflective tape

• EN 343 Class 3 resistance to water penetration