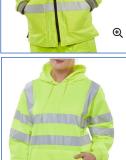

### BEESWIFT

**High Visibility Fleece Lined Bomber** 

( )

Pull On Hoody Sweatshirt Saturn

Reversible Bodywarmer Saturn Yellow

Yellow Item Code: BSSSH25SY Uom: Each

PU coating to hi-vis side.
Navy polycotton diamond quilt on reverse.
Heavy duty zip.
2 patch pockets on both sides.
Mobile phone compartment on quilted side.
Retro-Reflective tape.