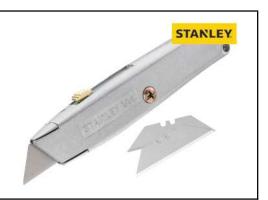

### Stanley 99E Original Retractable Blade Knife

The Stanley 99E Original Retractable Blade Knife is made from grey painted diecast metal body, which is ergonomically shaped for a good, comfortable grip. The blade extension can be controlled by the blade shifter, and 5 blade position allows a wider usage for a variety of cutting applications. The interlock nose firmly secures the blade into knife. For safety, the blade can be fully retracted into the body.

Length: 155mm.

Supplied with 3 blades, stored in the handle for safety and convenience.