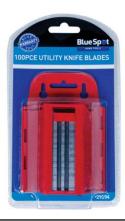

#### Utility Blades In Holder 100 Piece

A pack of 100 standard utility knife blades in a handy storage holder which can be hung on a hook or nail when not in use.