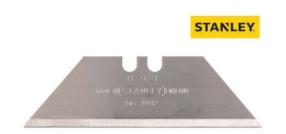

### Stanley 1992B Knife Blades Heavy-Duty

The Stanley 1992B blades are heavy-duty, general-purpose blades, which fit all standard Stanley knives. The trapezoid shaped blades are highly resistant and reversible.

These blades are ideal for carpet, vinyl and any other material requiring a stiffer and stronger blade.

Specifications:

Blade length: 62mm. Blade thickness: 0.65mm. Blade height: 19mm.

Available in Packs of 5, 10 or 100