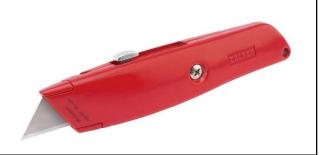

### **Draper Retractable Trimming Knife**

Retractable pattern metal bodied knife complete with two blades.

Retractable pattern complete with two blades