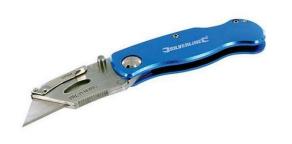

#### Silverline Lock Knife 100mm

Locking action secures blade in an open position. Quick-release lever for easy blade change. Supplied with 10 heavy duty, standard utility blades.