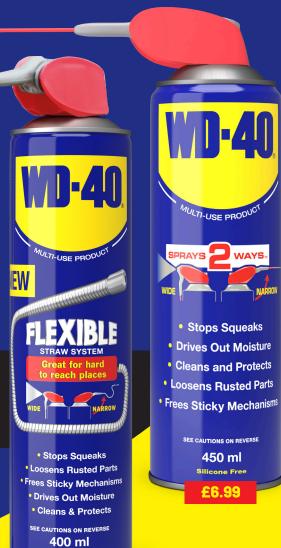

# NOW IN STOCK SAME FORMULA, TWO DELIVERY SYSTEMS

Both products benefit from having wide spray application and 360° valve which will work at any angle.

#### THE WD-40 MULTI-USE SMART STRAW

Precision applicator to penetrate stuck or jammed parts and provide essential lubrication as well as displacing moisture.

### THE WD-40 MULTI-USE FLEXIBLE STRAW

Cleverly reduce wastage with longer, hard wearing, heat resistant, bendable straw that will shape and reach where you want.

e IV

- Temperature range: -20°C to +90°C
- Silicone Free
- Lubricates and prevents rust and corrosion
- Highly water resistant